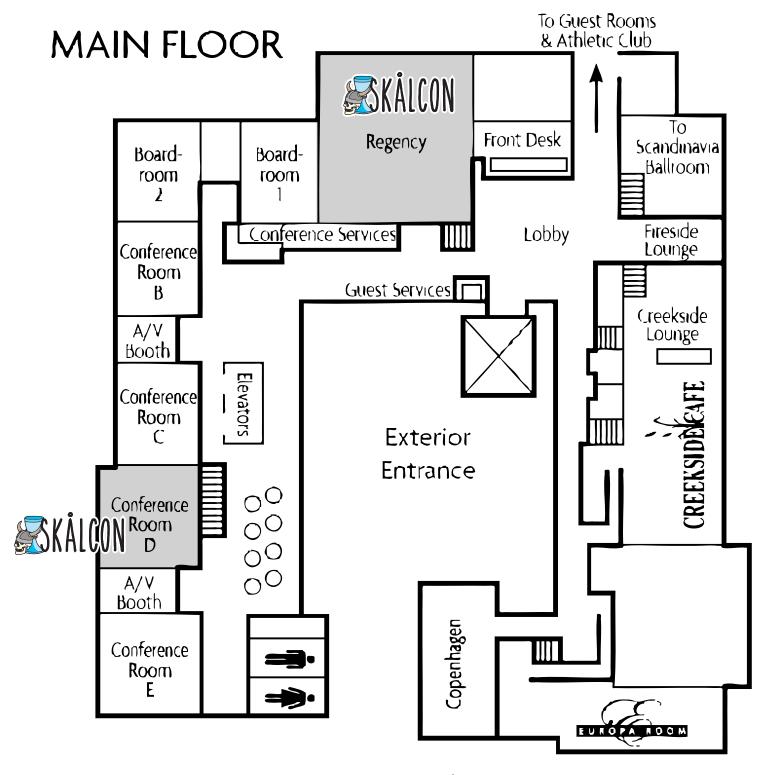

## Registration & HQ

Open 11am Friday; handles all SkalCon badge registration Bring Donation Drive items here!

#### Raffle

Winners will have names projected on screen in Regency. Report to HQ to pick a prize.

#### **Vendors**

SkalCon HQ Merch Big SoftD Lady Dragon Treasures Threadmancer MagiKids by Weirdcards\* \*In Conf Room D

## Concessions (Cash Only)

Saturday 11am-1pm Saturday 4:30pm-7:30pm Sunday 11am-1pm

## Cash Bar

Friday 6pm-11pm Saturday 3pm-11pm

All vendor and concessions purchases count towards the Paizo Retail Incentive Program.

No outside food and drink (except water) within the Regency or Conf Room D

## REGENCY BALLROOM

SkalCon HQ Registration Vendors Silent Auctions Raffle

**Donation Drive** 

Pathfinder RPG
Pathfinder 2E
Starfinder RPG
Adventure Card
Game
Panels & Paranoia

## CONF. ROOM D

Magic: The Gathering MagiKids by Weirdcards

## CONCESSIONS

Outside Conf. Room D

**CASH BAR** 

**Outside Regency**